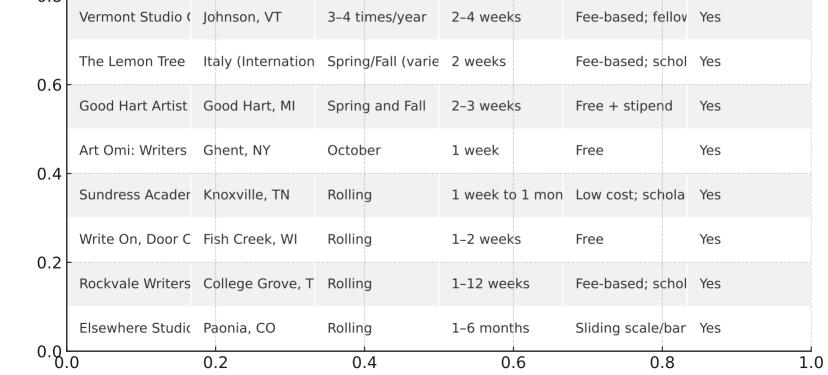

## The Chair Recommends: Other US & International Residencies for Emerging Writers 1.0 Residency **Emerging Friendl** Location **Deadline** Length Cost Millay Arts Austerlitz, NY March and Octob 2-4 weeks Low cost: schola Yes 0.8 Vermont Studio ( Johnson, VT 3-4 times/vear 2-4 weeks Fee-based: fellov Yes